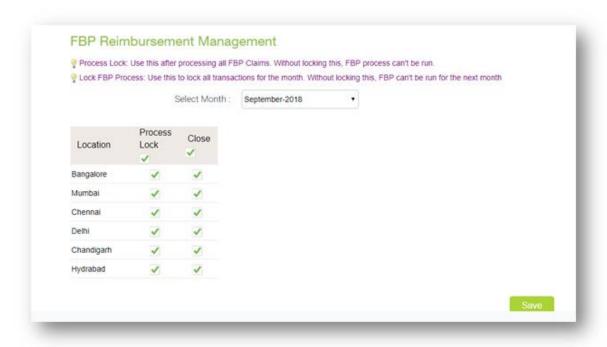

## **FBP Process Lock**

Sometimes, while processing the FBP Claims, there are chances the Employees may update fresh claims from their respective ESS logins. By this, the payout could keep changing which shows an incorrect picture. Hence, to ensure this does not happen, the Admin has got an option to lock the Process.

Go to **Transactions** menu >> Under **Flexible Benefits** >> Click on **Process Lock** 

- Select the relevant month from the dropdown list
- If you need to process FBP and do not want the Employees to keep updating additional claims in between, please tick the checkbox under "**Process Lock**" column
- Once the process is completed, then tick the chexkbox under "Close" column; this also ensures the FBP Payslips can be viewed by the Employees at their respective ESS ends